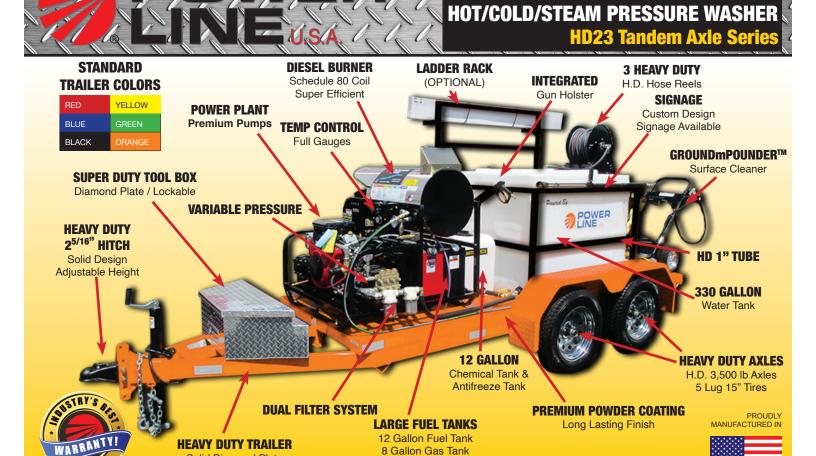

# **HD23 Series Trailer Mounted Tandem Axle Pressure Washer**

TAIG23-835000 DG

23 HP Vanguard\*

**115 Volt** 

8 GPM @ 3.500 PSI\*\*

\* Also available with Honda GX690 Motor

Solid Diamond Plate Steel Deck

\*\*Output is determined by elevation, pump conditions and nozzle size.

**Gas Engine • Diesel Heated** 

This power wash trailer system is custom from the ground up! Featuring a 12' full diamond plate steel deck trailer with 3,500 lb axles, and power plants that can deliver up to 5,000 psi. Featuring premium belt driven pumps. Perfect for the budget minded contractor that wants to look and be super professional! Features a new tandem axle trailer design and a super efficient heater coil - saving fuel and generates exceptional cleaning power to clean nearly any job! Generates hot or cold water as well as steam, and is fully upgradeable.

# **Technical Specifications**

- Engine: Choice of 23HP Vanguard by Toyota or
- Burner: Super high efficiency Beckett Burner Extra Large for High Heat Rise – 115 Volt Operation
- **Easy Pressure Control:** Front mounted to control flow and heat rise
- Frame: Powder coated; uni-body built reinforced structural supports for added "over the road" shock support for coil support.
- Fuel Tanks: 12 gallons diesel; 8 gallons gas

- Generator: Winco 115 volt 2000 watt
- Stainless Steel Coil Cover: Will not rust; looks great for years
- **Thermostat:** Saves fuel when high temp is not necessary
- Hour Meter: For service intervals Pressure Gauge and Fuel Pressure Gauge
- Power Plant: 40" Tall x 42" Deep x 41" Wide
- Empty Weight (No Water) 2,680 lbs.
- Full Weight (with Water) 5,990 lbs.

#### **Features**

- Hot/Cold or Steam Operation
- "TBS" Total Belt Driven for Ultimate Reliability
- "Quick" Antifreeze System
- Exclusive "Pump Saver" Engineering
- Premium Cogged Belts for Long Life
- Full Size Battery Box
- Large Fuel Tanks
- Room for Signage
- Full Controls Thermostat/Hour Meter/Nozzle Holder/Gun Holder
- Extra Set of Nozzles 8 Total
- Turbo Nozzle
- 100' Total of High Pressure Steel Braided Hose
- "Down-Stream" Chemical Injector System (This chemical injection system bypasses the coil and pump and allows you to apply detergents under low pressure saving you heating coil and pump)
- 100' of HD Fill Hose
- Extra Burner Fuel Filter
- Dual Lance Wand and Standard Wand and Gun
- 5 Gal Drum-Pak of our Exclusive "Power Plus" Degreaser
- Super Duty Tool Box
- Wand Holder