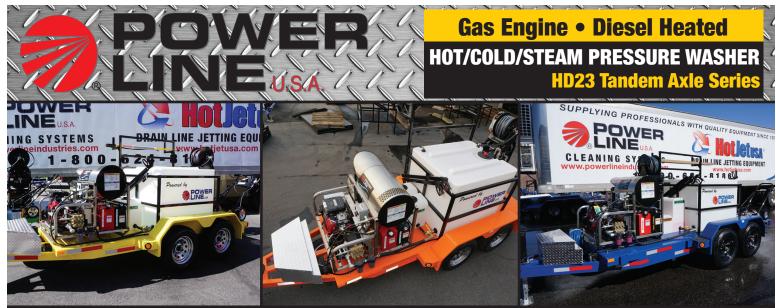

**Gas Engine • Diesel Heated** 

This power wash trailer system is custom from the ground up! Featuring a 12' full diamond plate steel deck trailer with 3,500 lb axles, and power plants that can deliver up to 5,000 psi. Featuring premium belt driven pumps. Perfect for the budget minded contractor that wants to look and be super professional! Features a new tandem axle trailer design and a super efficient heater coil - saving fuel and generates exceptional cleaning power to clean nearly any job! Generates hot or cold water as well as steam, and is fully upgradeable.