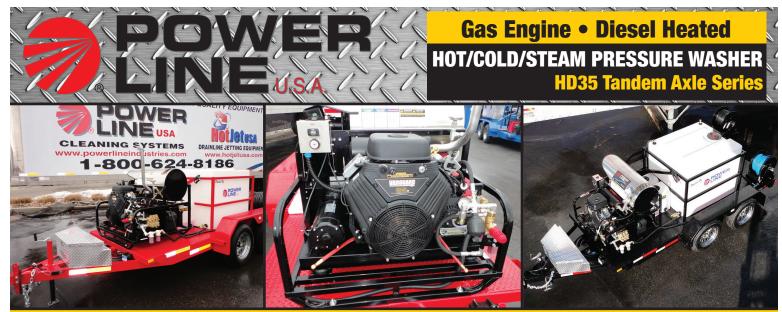

#### **Gas Engine • Diesel Heated HOT/COLD/STEAM PRESSURE WASHER HD35 Tandem Axle Series** TRAILER COLORS Schedule 80 Coil **HD 1" TUBE** INTEGRATED Red Super Efficient 330 GALLON Gun Holster SIGNAGE Black Water Tank **POWER PLANT** Custom Design Premium Pumps TEMP CONTROL Blue Signage Available Yellow Full Gauges

# **HD35 Series Trailer Mounted Tandem Axle Pressure Washer**

TAIG35-983600 DG

35 HP Vanguard

115 Volt

8.5 GPM @ 3,850 PSI\*

\*Output is determined by elevation, pump conditions and nozzle size.

This power wash trailer system is custom from the ground up! Featuring a 12' full diamond plate steel deck trailer with 3,500 lb axles, and power plants that can deliver up to 5,000 psi. Featuring premium belt driven pumps. Perfect for the budget minded contractor that wants to look and be super professional! Features a new tandem axle trailer design and a super efficient heater coil - saving fuel and generates exceptional cleaning power to clean nearly any job! Generates hot or cold water as well as steam, and is fully upgradeable.