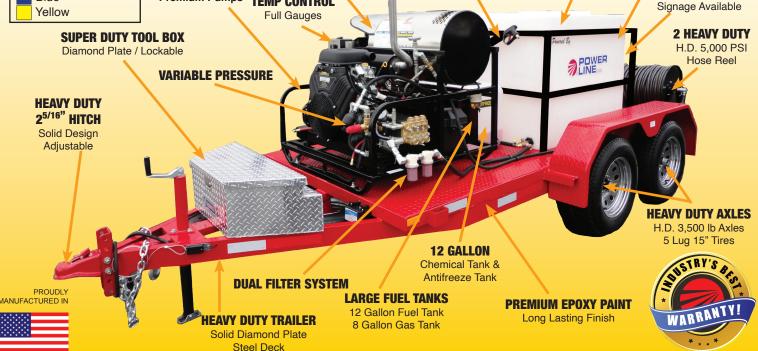

# **HD35 Series Trailer Mounted Tandem Axle Pressure Washer**

TAIG35-983600 DG

35 HP Vanguard

115 Volt

8.5 GPM @ 3,850 PSI\*

\*Output is determined by elevation, pump conditions and nozzle size.

This power wash trailer system is custom from the ground up! Featuring a 12' full diamond plate steel deck trailer with 3,500 lb axles, and power plants that can deliver up to 5,000 psi. Featuring premium belt driven pumps. Perfect for the budget minded contractor that wants to look and be super professional! Features a new tandem axle trailer design and a super efficient heater coil - saving fuel and generates exceptional cleaning power to clean nearly any job! Generates hot or cold water as well as steam, and is fully upgradeable.

## **Technical Specifications**

- Motor: 35HP Vanguard Engine by Toyota
- Output: 8.5 GPM @ 3,850 PSI Max; fully adjustable pressure; DUAL GUN – 4.25 GPM @ 3,850 PSI each gun
- Pump: Premium General Emperor Series TSF 2021
  Ceramic Plunger Pump
- Frame: Powder coated; uni-body built reinforced structural supports for added "over the road" shock support for coil support.
- Motor and Pump Power Plate: Pre-assembled "Power-Plate" engineered to accept a variety of motor options. This enables the operator to change/service any component (motor; belt; generator; pump support brackets) in minutes – not hours.
- **Burner:** Super high efficiency Beckett Burner Extra Large for High Heat Rise 115 Volt Operation
- Fuel Tanks: 12 gallons diesel; 8 gallons gas
- Power Plant: 40" Tall x 42" Deep x 41" Wide

#### **Dual Filter Intake System**

We pre-plumb the pump intake so you can draw water from a tank or garden hose, and we include a dual filter system, one 80 mesh and the other 50 mesh, to protect the pump. This has proven to dramatically increase the pump life and reduce down time.

#### **Antifreeze System**

We engineer our trailer units with our quick antifreeze system, where you close one ball valve and open the antifreeze ball valve - then run the machine for 30 seconds and the entire system is antifreezed - to start the machine - then recapture the antifreeze in the antifreeze tank. We also incorporate our cool pump system that keeps the head of the pump cool for long life.

### **Features**

- Hot/Cold or Steam Operation
- "TBS" Total Belt Driven for Ultimate Reliability
- "Quick" Antifreeze System
- Exclusive "Pump Saver" Engineering
- Premium Cogged Belts for Long Life
- Full Size Battery Box
- Large Fuel Tanks
- Room for Signage
- Full Controls Thermostat/Hour Meter/Nozzle Holder/Gun Holder

### **Includes "Monster Accessory Package"**

- Extra Set of Nozzles 8 Total
- Turbo Nozzle
- 100' Total of High Pressure Steel Braided Hose
- "Down-Stream" Chemical Injector System (This chemical injection system bypasses the coil and pump and allows you to apply detergents under low pressure saving you heating coil and pump)
- 100' of HD Fill Hose
- Extra Burner Fuel Filter
- Dual Lance Wand and Standard Wand and Gun
- 5 Gal Drum-Pak of our Exclusive "Power Plus" Degreaser
- Super Duty Tool Box
- Wand Holder