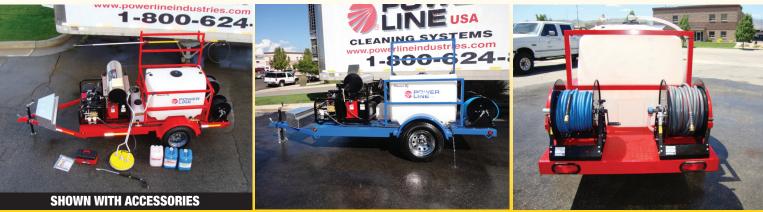

# **Premium Quality = More Years of Service = BEST RETURN ON INVESTMENT**

This power wash trailer system is custom from the ground up! Featuring a 10' full diamond plate steel deck trailer with 3,500 lb axles, and power plants that can deliver up to 4,000 psi. Featuring premium belt driven pumps. Perfect for the budget minded contractor that wants to look and be super professional! Features a new tandem axle trailer design and a super efficient heater coil - saving fuel and generates exceptional cleaning power to clean nearly any job! Generates hot or cold water as well as steam, and is fully upgradeable.

### **Features**

- Hot/Cold or Steam Operation
- "TBS" Total Belt Driven for Ultimate Reliability
- "Quick" Antifreeze System
- Exclusive "Pump Saver" Engineering
- Premium Cogged Belts for Long Life
- Full Size Battery Box
- Large Fuel Tanks
- Room for Signage
- Full Controls Thermostat/Hour Meter/Nozzle Holder/Gun Holder

#### Includes "Monster Accessory Package"

- Extra Set of Nozzles 8 Total
- Turbo Nozzle
- 100' Total of High Pressure Steel Braided Hose
- "Down-Stream" Chemical Injector System (This chemical injection system bypasses the coil and pump and allows you to apply detergents under low pressure saving you heating coil and pump)
- 100' of HD Fill Hose
- Extra Burner Fuel Filter
- Dual Lance Wand and Standard Wand and Gun
- 5 Gal Drum-Pak of our Exclusive "Power Plus" Degreaser
- Super Duty Tool Box
- Wand Holder