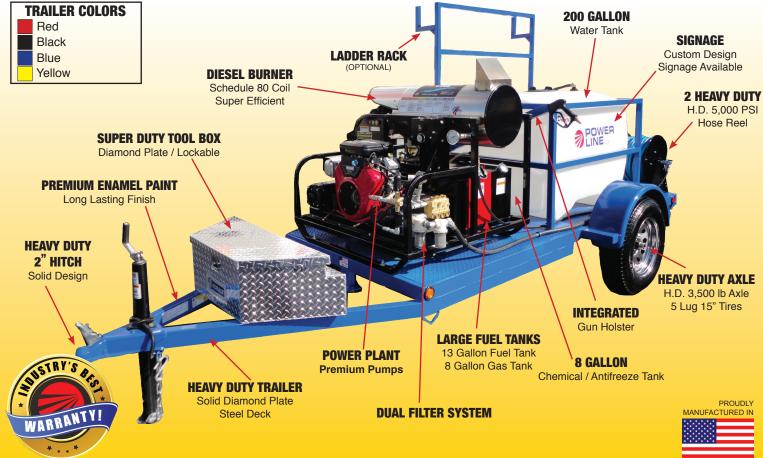

#### **Dual Filter Intake System**

We pre-plumb the pump intake so you can draw water from a tank or garden hose, and we include a dual filter system, one 80 mesh and the other 50 mesh, to protect the pump. This has proven to dramatically increase the pump life and reduce down time.

#### **Pump Saver System**

We also engineer systems with our "pump saver system." When trigger is released, the bypass water recirculates back to water tank. This keeps the head of the pump cool, extending its life.

#### **Complete Belt Driven System**

All components are belt driven. The pump, generator are Dual-V-Belt Driven. Belt driven reduces vibration and allows the pump to run at 1/2 RPM. **This extends operational life.** 

#### **Antifreeze System**

We engineer our trailer units with our quick antifreeze system, where you close one ball valve and open the antifreeze ball valve - then run the machine for 30 seconds and the entire system is antifreezed - to start the machine - then recapture the antifreeze in the antifreeze tank. We also incorporate our cool pump system that keeps the head of the pump cool for long life.

### **Features**

- Hot/Cold or Steam Operation
- "TBS" Total Belt Driven for Ultimate Reliability
- "Quick" Antifreeze System
- Exclusive "Pump Saver" Engineering
- Premium Cogged Belts for Long Life
- Full Size Battery Box
- Large Fuel Tanks
- Room for Signage
- Full Controls Thermostat/Hour Meter/Nozzle Holder/Gun Holder

#### Includes "Monster Accessory Package"

- Extra Set of Nozzles 8 Total
- Turbo Nozzle
- 100' Total of High Pressure Steel Braided Hose
- "Down-Stream" Chemical Injector System (This chemical injection system bypasses the coil and pump and allows you to apply detergents under low pressure saving you heating coil and pump)
- 100' of HD Fill Hose
- Extra Burner Fuel Filter
- Dual Lance Wand and Standard Wand and Gun
- 5 Gal Drum-Pak of our Exclusive "Power Plus" Degreaser
- Super Duty Tool Box
- Wand Holder