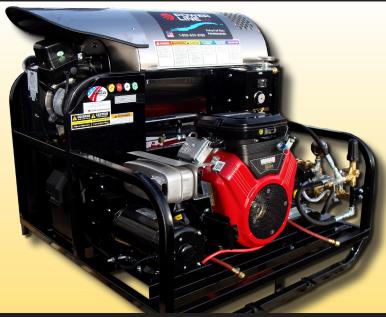

# Gas Engine • Diesel Heated HOT/COLD/STEAM PRESSURE WASHER 7GPM @ 4,000 PSI 2-GUN SKID UNIT

# PREMIUM INDUSTRIAL GRADE 23 HP SKID UNIT

This Power Wash Skid Unit is engineered for constant duty! Featuring hot/cold or steam operation and two guns for 7GPM @ 4,000 psi with no loss of pressure, the Power Line Industrial HD23 Power Wash Skid is built bullet proof and tough for your best return on your investment. Featuring premium belt driven pumps and a super efficient heater coil that saves fuel and generates exceptional cleaning power to clean nearly any job, this skid unit is perfect for the budget minded contractor that wants to look and be super professional!!

### **Features**

- · Hot/Cold or Steam Operation
- "TBS" Total Belt Driven for Ultimate Reliability
- Exclusive "Pump Saver" Engineering
- · Premium Cogged Belts for Long Life
- Full Size Battery Box
- Full Controls Thermostat/Hour Meter/Nozzle Holder/Gun Holder

#### **Includes "Monster Accessory Package"**

- Extra Set of Nozzles 8 Total
- Turbo Nozzle
- 100' Total of High Pressure Steel Braided Hose
- "Down-Stream" Chemical Injector System (This chemical injection system bypasses the coil and pump and allows you to apply detergents under low pressure saving you heating coil and pump)
- 100' of HD Fill Hose
- Extra Burner Fuel Filter
- Dual Lance Wand and Standard Wand and Gun
- 5 Gal Drum-Pak of our Exclusive "Power Plus" Degreaser