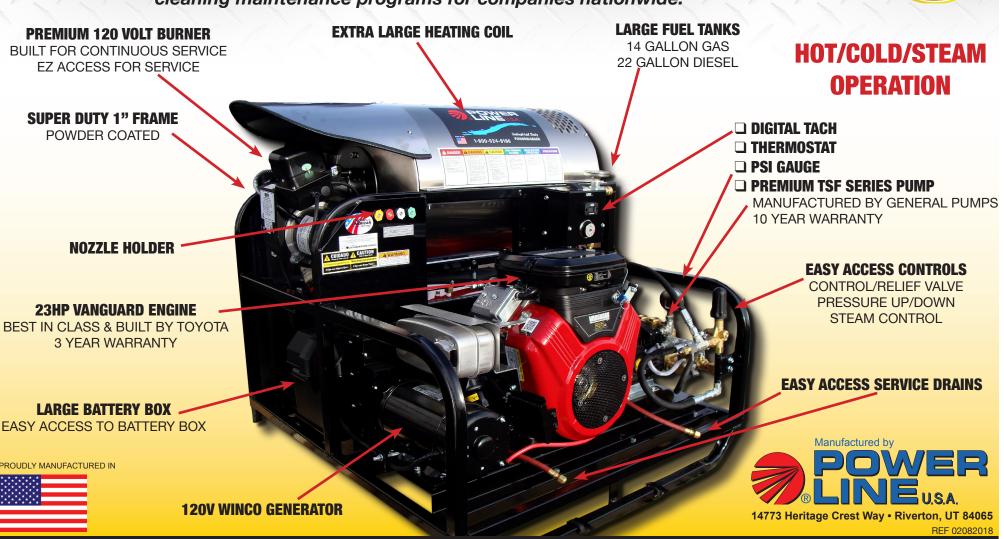

# PREMIUM INDUSTRIAL GRADE 23 HP SKID UNIT

This Power Wash Skid Unit is engineered for constant duty! Featuring hot/cold or steam operation and two guns for 7GPM @ 4,000 psi with no loss of pressure, the Power Line Industrial HD23 Power Wash Skid is built bullet proof and tough for your best return on your investment. Featuring premium belt driven pumps and a super efficient heater coil that saves fuel and generates exceptional cleaning power to clean nearly any job, this skid unit is perfect for the budget minded contractor that wants to look and be super professional!!

### **Features**

- · Hot/Cold or Steam Operation
- "TBS" Total Belt Driven for Ultimate Reliability
- Exclusive "Pump Saver" Engineering
- · Premium Cogged Belts for Long Life
- Full Size Battery Box
- Full Controls Thermostat/Hour Meter/Nozzle Holder/Gun Holder

#### **Includes "Monster Accessory Package"**

- Extra Set of Nozzles 8 Total
- Turbo Nozzle
- 100' Total of High Pressure Steel Braided Hose
- "Down-Stream" Chemical Injector System (This chemical injection system bypasses the coil and pump and allows you to apply detergents under low pressure saving you heating coil and pump)
- 100' of HD Fill Hose
- Extra Burner Fuel Filter
- Dual Lance Wand and Standard Wand and Gun
- 5 Gal Drum-Pak of our Exclusive "Power Plus" Degreaser