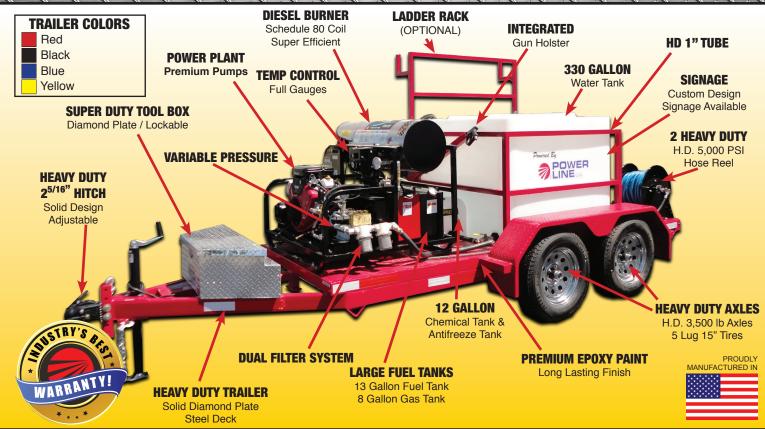

## **Premium Quality = More Years of Service = BEST RETURN ON INVESTMENT**

This power wash trailer system is custom from the ground up! Featuring a 12' full diamond plate steel deck trailer with 3,500 lb axles, and power plants that can deliver up to 5,000 psi. Featuring premium belt driven pumps. Perfect for the budget minded contractor that wants to look and be super professional! Features a new tandem axle trailer design and a super efficient heater coil - saving fuel and generates exceptional cleaning power to clean nearly any job! Generates hot or cold water as well as steam, and is fully upgradeable.

#### **Dual Filter Intake System**

We pre-plumb the pump intake so you can draw water from a tank or garden hose, and we include a dual filter system, one 80 mesh and the other 50 mesh, to protect the pump. This has proven to dramatically increase the pump life and reduce down time.

#### **Complete Belt Driven System**

All components are belt driven. The pump, generator are Dual-V-Belt Driven. Belt driven reduces vibration and allows the pump to run at 1/2 RPM. **This extends operational life.** 

#### **Antifreeze System**

We engineer our trailer units with our quick antifreeze system, where you close one ball valve and open the antifreeze ball valve - then run the machine for 30 seconds and the entire system is antifreezed - to start the machine - then recapture the antifreeze in the antifreeze tank. We also incorporate our cool pump system that keeps the head of the pump cool for long life.

#### **Features**

- Hot/Cold or Steam Operation
- "TBS" Total Belt Driven for Ultimate Reliability
- "Quick" Antifreeze System
- Exclusive "Pump Saver" Engineering
- Premium Cogged Belts for Long Life
- Full Size Battery Box
- Large Fuel Tanks
- Room for Signage
- Full Controls Thermostat/Hour Meter/Nozzle Holder/Gun Holder

#### Includes "Monster Accessory Package"

- Extra Set of Nozzles 8 Total
- Turbo Nozzle
- 100' Total of High Pressure Steel Braided Hose
- "Down-Stream" Chemical Injector System (This chemical injection system bypasses the coil and pump and allows you to apply detergents under low pressure saving you heating coil and pump)
- 100' of HD Fill Hose
- Extra Burner Fuel Filter
- Dual Lance Wand and Standard Wand and Gun
- 5 Gal Drum-Pak of our Exclusive "Power Plus" Degreaser
- Super Duty Tool Box
- Wand Holder