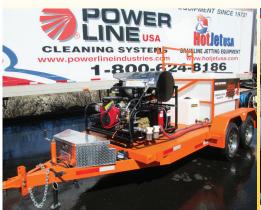

## **Premium Quality = More Years of Service = BEST RETURN ON INVESTMENT**

This power wash trailer system is custom from the ground up! Featuring a 12' full diamond plate steel deck trailer with 3,500 lb axles, and power plants that can deliver up to 5,000 psi. Featuring premium belt driven pumps. Perfect for the budget minded contractor that wants to look and be super professional! Features a new tandem axle trailer design and a super efficient heater coil - saving fuel and generates exceptional cleaning power to clean nearly any job! Generates hot or cold water as well as steam, and is fully upgradeable.

# Gas Engine • Diesel Heated HOT/COLD/STEAM PRESSURE WASHER

18HP • 5.5GPM @ 3,500PSI • TANDEM AXLE