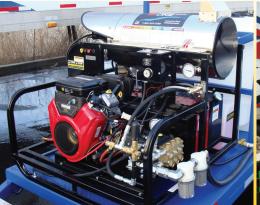

#### **Complete Belt Driven System**

All components are belt driven. The pump, generator are Dual-V-Belt Driven. Belt driven reduces vibration and allows the pump to run at 1/2 RPM. **This extends operational life.** 

#### **Features**

- Hot/Cold or Steam Operation
- "TBS" Total Belt Driven for Ultimate Reliability
- "Quick" Antifreeze System
- Exclusive "Pump Saver" Engineering
- Premium Cogged Belts for Long Life
- Full Size Battery Box
- Large Fuel Tanks
- Room for Signage
- Full Controls Thermostat/Hour Meter/Nozzle Holder/Gun Holder