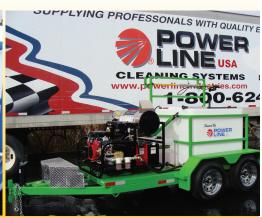

## **Premium Quality = More Years of Service = BEST RETURN ON INVESTMENT**

This power wash trailer system is custom from the ground up! Featuring a 12' full diamond plate steel deck trailer with 3,500 lb axles, and power plants that can deliver up to 5,000 psi. Featuring premium belt driven pumps. Perfect for the budget minded contractor that wants to look and be super professional! Features a new tandem axle trailer design and a super efficient heater coil - saving fuel and generates exceptional cleaning power to clean nearly any job! Generates hot or cold water as well as steam, and is fully upgradeable.

# Gas Engine • Diesel Heated HOT/COLD/STEAM PRESSURE WASHER

18HP • 5.5GPM @ 3,500PSI • TANDEM AXLE